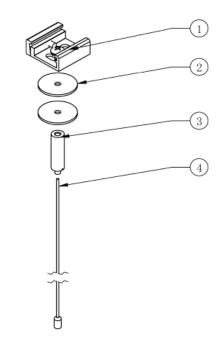

### TRK-MTG-KIT

Each Kit Includes the following:

- **#1** Track mounting clip for two and three Circuit Track Systems. (1) Black and (1) White
- #2 Two washers for use when suspending the track from the L, T and X connectors. One washer for the inside and outside of the connector. When suspending via track sections the washers can be disgarded.
- **#3** Cable barrel to secure to mounting screw provided or use threadedattachment by others.
- #4 Aircraft cable, 16' / 5m length
- #5 Cable mount to canopy or stud by others.
- **#6** Canopy cover for 4" octogon surface or recessed box. Both Black and White versions included.
- #7 Small Canopy cover for ACT and non junction box supports. Both Black and White versions included.
- **#8** Junction box mounting bar for octogon box. Center threaded stud for connection to #5