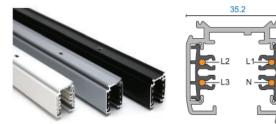

# TRACK<sub>3</sub> Three Circuit Track

Flexible Track System with up to 3 Circuits with a single neutral connection. Track can be surface or suspended and easily field cut for custom length applications.

#### SURFACE AND SUSPENDED

## Ordering Information:

T3 LENGTH: 4FT | 8FT

FINISH: WHITE (WH) | BLACK (BK) | SILVER (SL)

Measurements in Millimeters. To Convert to Inches Divide by 25.4