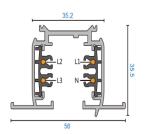

### **RECESSED**

#### Ordering Information:

T3R LENGTH: 4FT | 8FT

FINISH: WHITE (WH) | BLACK (BK) | SILVER (SL)

Measurements in Millimeters. To Convert to Inches Divide by 25.4