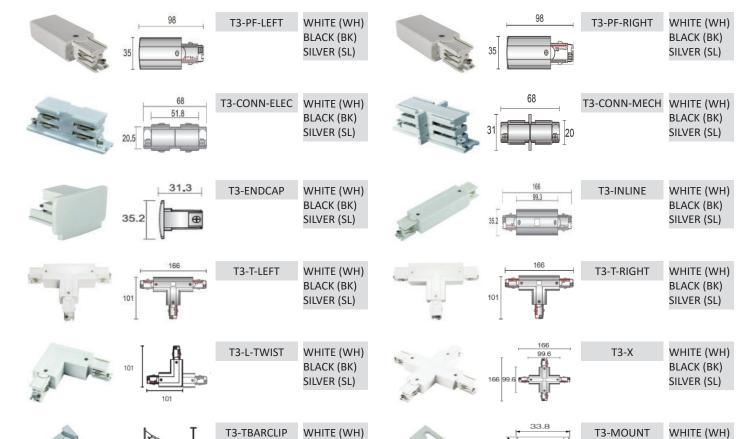

## Ordering Information:

T3 LENGTH: 4FT | 8FT

FINISH: WHITE (WH) | BLACK (BK) | SILVER (SL)

Measurements in Millimeters. To Convert to Inches Divide by 25.4

### Ordering Information: