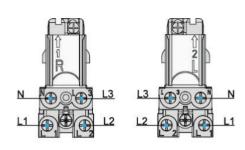

#### **ELECTRICAL CONNECTION**

Various accessories available (refer to following pages). Check polarity carefully when installing.

# TRACK<sub>3</sub> Three Circuit Track

BLACK (BK)

SILVER (SL)

Confirm conductor polarity during installation for all components.

ACCESSORIES FOR SURFACE, SUSPENDED AND RECESSED