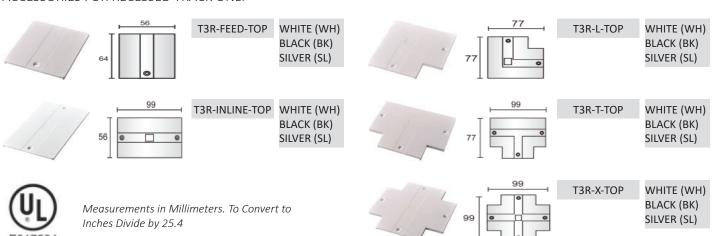

#### Ordering Information:

T3R LENGTH: 4FT | 8FT

FINISH: WHITE (WH) | BLACK (BK) | SILVER (SL)

Measurements in Millimeters. To Convert to Inches Divide by 25.4